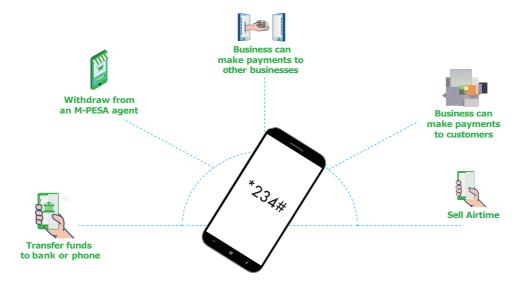

### M-PESA Business Till allows businesses to do more

### Business owners will now be able to do more with M-PESA Business till;

- 1. Receive payments from other Businesses and Customers
- 2. Make payments
  - a. Pay another business from the till Pay bill or Buy Goods
  - b. Make payments to Customers
- 3. Withdraw funds
  - a. To the owner nominated number
  - b. To Bank
  - c. At M-PESA Agent
- 4. Sell Airtime to customer using collected funds