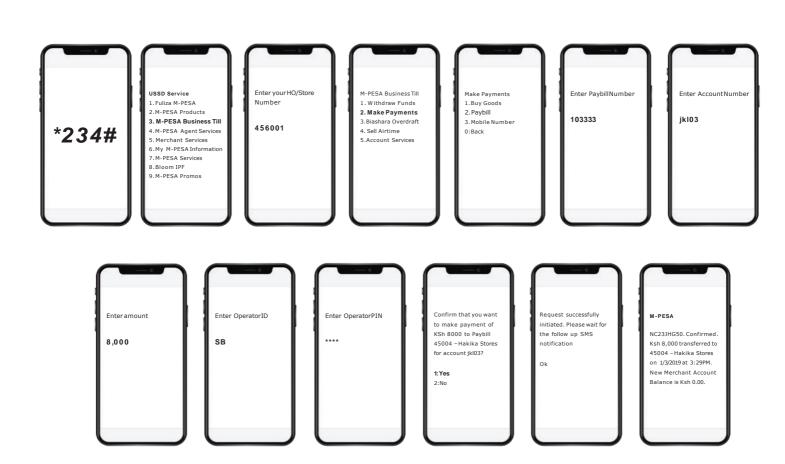

### **How to activate M-PESA Business Till;**

- 1) Dial \*234\*2#
- 2) Enter store number
- 3) Accept Terms and Conditions
- 4) Business owner receives operator ID &start key
- 5) Dial \*234\*2# and enter store number
- 6) Go to account services and select change PIN
- 7) Enter start key as old PIN, create your new PIN

### **Activate M-PESA Business Till**

Enteryour HO/Store M-PESA Business Till USSD Service Number enables you to receive, 1. Fuliza M-PESA make payments and 2.M-PESA Products 3. M-PESA Business Till access Biashara Overdraft \*234# 456001 facility. Activate it now? 4.M-PESA AgentServices 5.businessowner Services 1. Yes 6.MyM-PESA Information 2.NotToday 7.M-PESA Services 8.Bloom IPF Review T&Cs of service. Are you sure you want to Your request has been M-PESA received and will be fees for M-PESA Business activate Store 456001? Dear Ben, your M-PESA Till Services available at processed within Ihour. You shall receive a www.safaricom.co.ke details for Ben Kit has 1. Yes confirmation SMS. been created. Your 2.No Operator ID is BK and 1.Accept your start PIN is 2843. 2.Decline Kindly change the PIN.