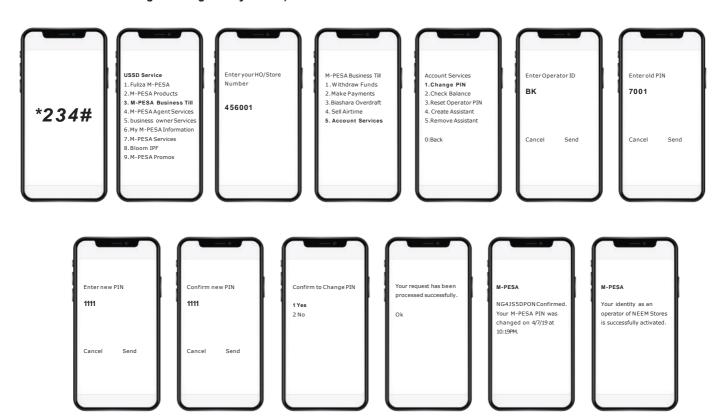

### **How to activate M-PESA Business Till;**

- 1) Dial \*234\*2#
- 2) Enter store number
- 3) Accept Terms and Conditions
- 4) Business owner receives operator ID &start key
- 5) Dial \*234\*2# and enter store number
- 6) Go to account services and select change PIN
- 7) Enter start key as old PIN, create your new PIN

### **Activate M-PESA Business Till**

Enteryour HO/Store M-PESA Business Till USSD Service Number enables you to receive, 1. Fuliza M-PESA make payments and 2.M-PESA Products 3. M-PESA Business Till access Biashara Overdraft \*234# 456001 facility. Activate it now? 4.M-PESA AgentServices 5.businessowner Services 1. Yes 6.MyM-PESA Information 2.NotToday 7.M-PESA Services 8.Bloom IPF Review T&Cs of service. Are you sure you want to Your request has been M-PESA received and will be fees for M-PESA Business activate Store 456001? Dear Ben, your M-PESA Till Services available at processed within Ihour. You shall receive a www.safaricom.co.ke details for Ben Kit has 1. Yes confirmation SMS. been created. Your 2.No Operator ID is BK and 1.Accept your start PIN is 2843. 2.Decline Kindly change the PIN.

### **Activate M-PESA Business Till - Change PIN**

\*Business owner must first change PIN using start key received, then activate the till