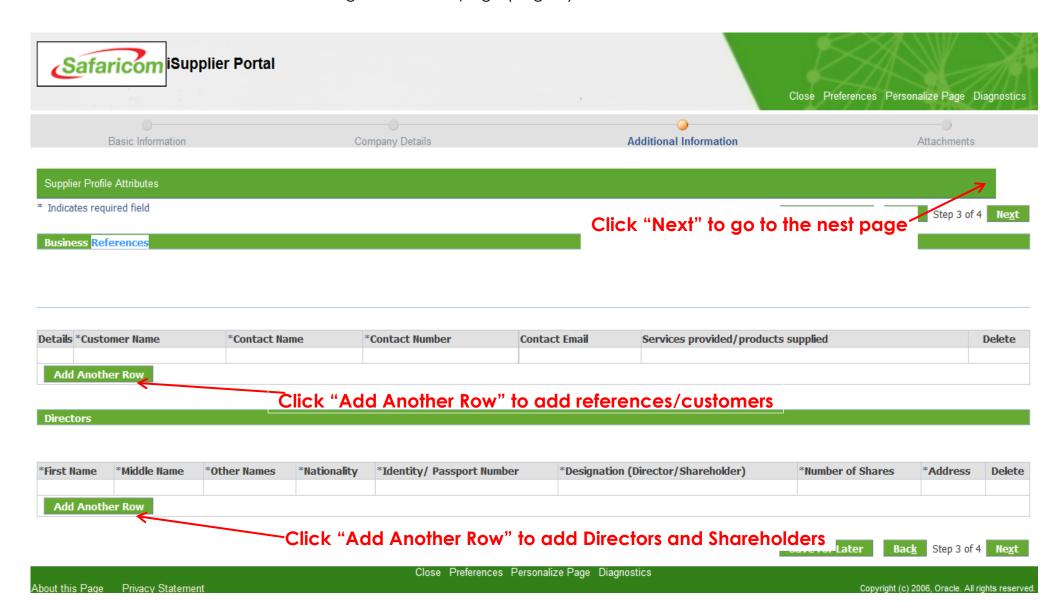

On the next page (Page 3), click on the respective buttons shown below to add **Business References** and **Directors**. Once done the click on the "**Next**" button to go to the next page (Page 4)

On the next page (Page 4), Click on "Add Attachment" button to attach your company profile, tax and registration certificates.