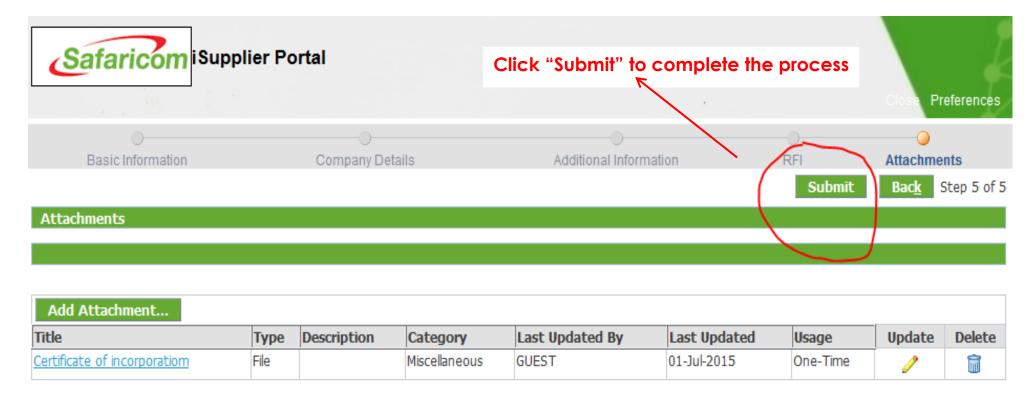

On the next page (page5) that appears, click on "Submit" button to submit your questionnaire after which a confirmation will be displayed

Submit Back Step 5 of 5

Close Preferences

Privacy Statement

Copyright (c) 2006, Oracle. All rights reserved.