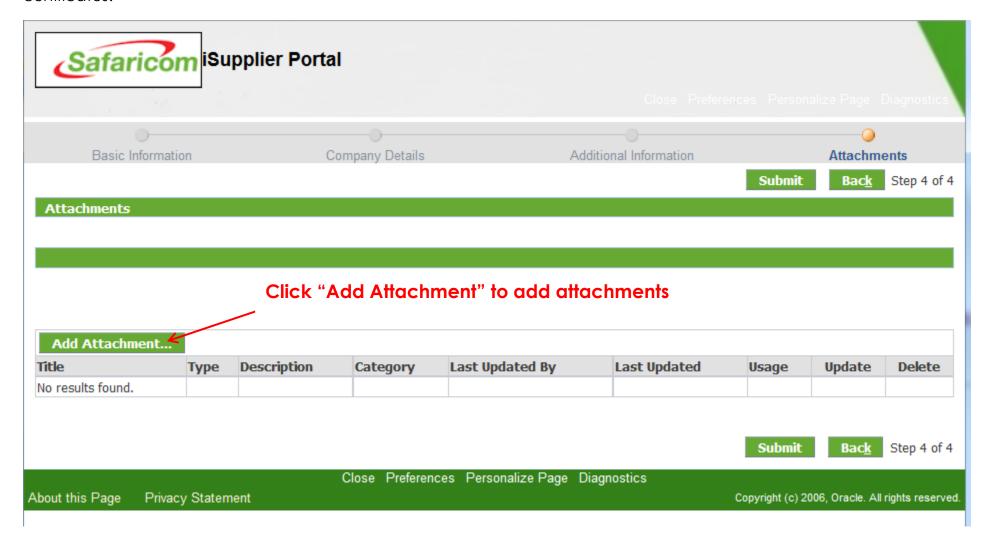

On the next page (Page 3), click on the respective buttons shown below to add **Business References** and **Directors**. Once done the click on the "**Next**" button to go to the next page (Page 4)

On the next page (Page 4), Click on "Add Attachment" button to attach your company profile, tax and registration certificates.

Adding attachment-Give your attachment a name/title as shown below then click on "Browse" to locate the attachment in your computer, click "Add Another" to add more attachment and click "Apply" to save and exit