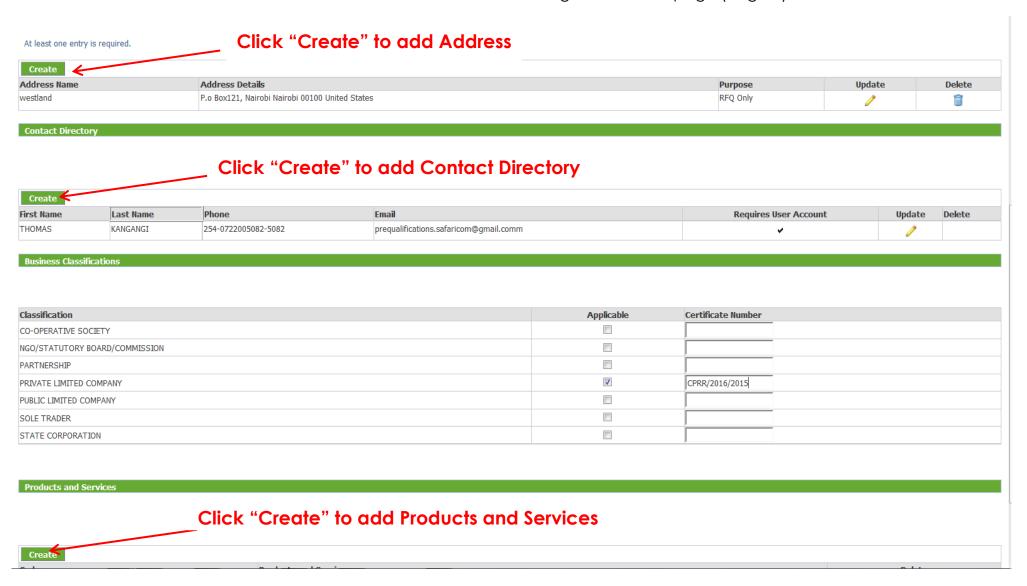

On the next page (Page 2), click on the respective buttons shown below to add **Address Book**, **Contact Directory** and **Products and Services**. Once done, the click on the "**Next**" button to go to the next page (Page 3).