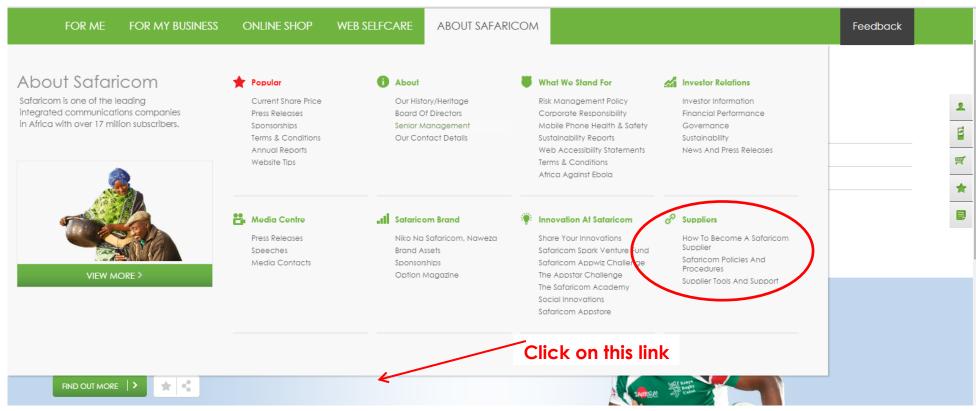

# On the page **How To become Safaricom Supplier**, click on **Prospective supplier Registration** Portal

|         | FOR ME                                                                                                                                                                                                                                                                                                  | FOR MY BUSINESS                                                                                                                                                                                | ONLINE SHOP                                              | WEB SELFCARE            | ABOUT SAFARICOM            |                                      |                                         | Feedback        |          |  |
|---------|---------------------------------------------------------------------------------------------------------------------------------------------------------------------------------------------------------------------------------------------------------------------------------------------------------|------------------------------------------------------------------------------------------------------------------------------------------------------------------------------------------------|----------------------------------------------------------|-------------------------|----------------------------|--------------------------------------|-----------------------------------------|-----------------|----------|--|
|         |                                                                                                                                                                                                                                                                                                         |                                                                                                                                                                                                | About Safaricom > Su                                     | ppliers > How to Become | e a Safaricom Supplier     |                                      |                                         |                 |          |  |
|         |                                                                                                                                                                                                                                                                                                         |                                                                                                                                                                                                | HOW TO BECOME A SAFARICOM SUPPLIER                       |                         |                            |                                      |                                         |                 |          |  |
|         | All potential suppliers wishing to deal with Safaricom need to register on our Prospective Supplier Registration Portal and pass our prequalification process.                                                                                                                                          |                                                                                                                                                                                                |                                                          |                         |                            |                                      |                                         |                 |          |  |
| Shat    | The purpose of our supplier registration and prequalification process is to assis subsequently be invited to tender for specific goods and services.                                                                                                                                                    |                                                                                                                                                                                                |                                                          |                         |                            | com Limited in the identification an | d evaluation of potential suppliers who | may             | <u>•</u> |  |
| P. IIv. |                                                                                                                                                                                                                                                                                                         | If you wish to be considered for registration as a Safaricom supplier, register below.                                                                                                         |                                                          |                         |                            |                                      |                                         |                 | <b>=</b> |  |
|         | Upon accessing the portal, you will be requested to provide your company's registration and tax information, contact details, directorship, references, products and ser and to attach your company profile and registration certificates, and to express interest in specific category(ies) of supply. |                                                                                                                                                                                                |                                                          |                         |                            |                                      |                                         | ts and services | *        |  |
|         |                                                                                                                                                                                                                                                                                                         | Safaricom will review your expression of interest and determine whether to invite your company to participate in our prequalification process. The prequalification assessment process covers, |                                                          |                         |                            |                                      |                                         |                 |          |  |
|         |                                                                                                                                                                                                                                                                                                         |                                                                                                                                                                                                | Financial capacity                                       |                         |                            |                                      |                                         |                 |          |  |
|         |                                                                                                                                                                                                                                                                                                         |                                                                                                                                                                                                | Health and Safety                                        |                         |                            |                                      |                                         |                 |          |  |
|         |                                                                                                                                                                                                                                                                                                         |                                                                                                                                                                                                | Licensing and Accreditations                             |                         |                            |                                      |                                         |                 |          |  |
|         |                                                                                                                                                                                                                                                                                                         |                                                                                                                                                                                                | • Insurance                                              |                         |                            |                                      |                                         |                 |          |  |
|         |                                                                                                                                                                                                                                                                                                         |                                                                                                                                                                                                | Presence of management policies such as codes of conduct |                         |                            |                                      |                                         |                 |          |  |
|         |                                                                                                                                                                                                                                                                                                         |                                                                                                                                                                                                | Business experience                                      |                         |                            |                                      |                                         |                 |          |  |
|         |                                                                                                                                                                                                                                                                                                         |                                                                                                                                                                                                | Problig and Litigations                                  |                         |                            |                                      |                                         |                 |          |  |
|         |                                                                                                                                                                                                                                                                                                         | (                                                                                                                                                                                              | Conflict of Interest Prospective Supplier Reg            | gistration Portal       |                            |                                      |                                         |                 |          |  |
|         |                                                                                                                                                                                                                                                                                                         |                                                                                                                                                                                                | Related links                                            | _                       |                            |                                      |                                         |                 |          |  |
|         |                                                                                                                                                                                                                                                                                                         |                                                                                                                                                                                                | How to Become a S                                        | Safaricom Supplier      | Safaricom Policies and Pro | ocedures Supplier                    | Tools and Support                       |                 |          |  |