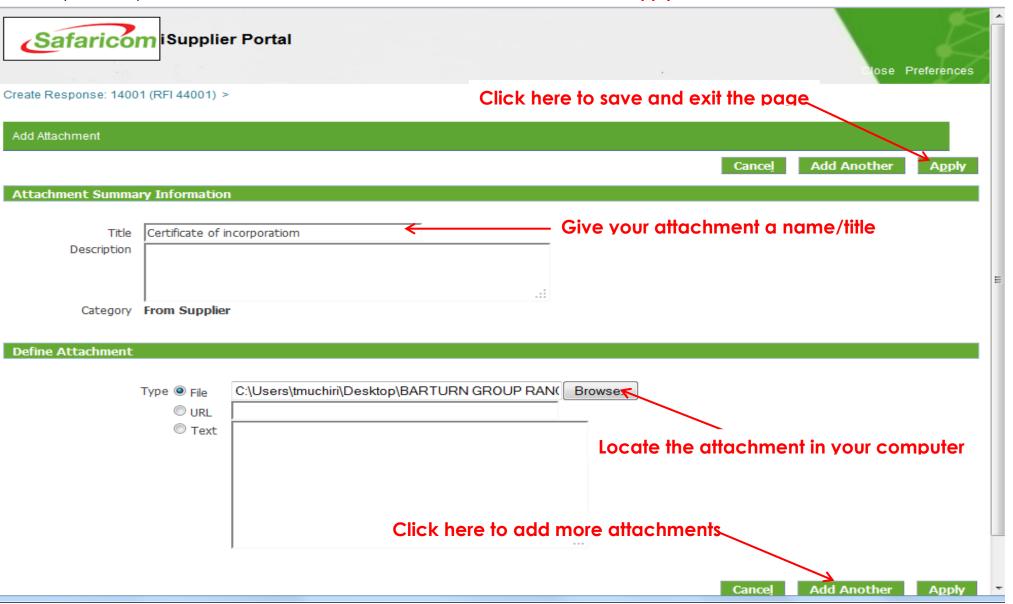

Adding attachment-Give your attachment a name/title as shown below then click on "Browse" to locate the attachment in your computer, click "Add Another" to add more attachment and click "Apply" to save and exit